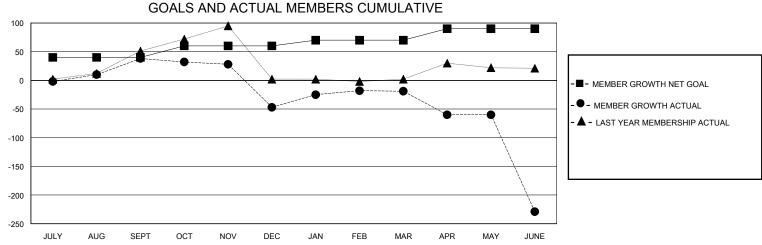

## District 316 B

Results as of: 6/30/2020

| GMT:                  |               | GMT CA    |               |                       |                       |                         |                                                    |  |  |
|-----------------------|---------------|-----------|---------------|-----------------------|-----------------------|-------------------------|----------------------------------------------------|--|--|
| Clubs                 |               |           |               | Members               |                       |                         |                                                    |  |  |
| RESULTS FOR 2019-2020 |               |           |               | RESULTS FOR 2019-2020 |                       |                         |                                                    |  |  |
| QUARTER               | NEW CLUB GOAL | NEW CLUBS | DROPPED CLUBS | QUARTER MEMBI         | ER GROWTH NET<br>GOAL | MEMBER GROWTH<br>ACTUAL | DROPPED<br>MEMBERS ACTUAL<br>(including transfers) |  |  |
| JULY/AUG/SEPT         | 2             | 1         | 0             | JULY/AUG/SEPT         | 40                    | 64                      | 24                                                 |  |  |
| OCT/NOV/DEC           | 1             | 1         | 0             | OCT/NOV/DEC           | 20                    | 52                      | 136                                                |  |  |
| JAN/FEB/MAR           | 0             | 1         | 0             | JAN/FEB/MAR           | 10                    | 40                      | 12                                                 |  |  |
| APR/MAY/JUNE          | 2             | 0         | 2             | APR/MAY/JUNE          | 20                    | 23                      | 226                                                |  |  |