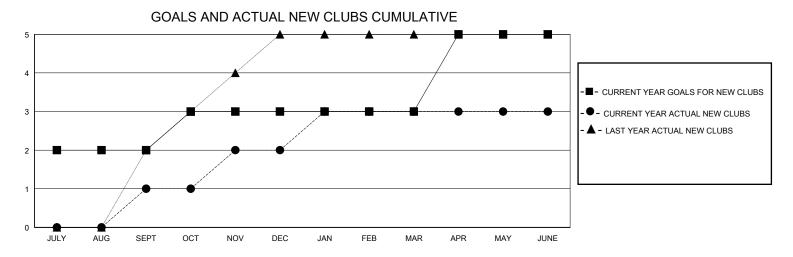

## District 316 B

Results as of: 6/30/2020

| GMT:                  |               | GMT CA    |               |                       |                       |                         |                                                    |  |  |
|-----------------------|---------------|-----------|---------------|-----------------------|-----------------------|-------------------------|----------------------------------------------------|--|--|
| Clubs                 |               |           |               | Members               |                       |                         |                                                    |  |  |
| RESULTS FOR 2019-2020 |               |           |               | RESULTS FOR 2019-2020 |                       |                         |                                                    |  |  |
| QUARTER               | NEW CLUB GOAL | NEW CLUBS | DROPPED CLUBS | QUARTER MEMBI         | ER GROWTH NET<br>GOAL | MEMBER GROWTH<br>ACTUAL | DROPPED<br>MEMBERS ACTUAL<br>(including transfers) |  |  |
| JULY/AUG/SEPT         | 2             | 1         | 0             | JULY/AUG/SEPT         | 40                    | 64                      | 24                                                 |  |  |
| OCT/NOV/DEC           | 1             | 1         | 0             | OCT/NOV/DEC           | 20                    | 52                      | 136                                                |  |  |
| JAN/FEB/MAR           | 0             | 1         | 0             | JAN/FEB/MAR           | 10                    | 40                      | 12                                                 |  |  |
| APR/MAY/JUNE          | 2             | 0         | 2             | APR/MAY/JUNE          | 20                    | 23                      | 226                                                |  |  |